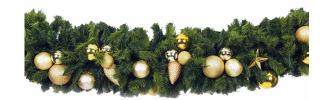

# Traditional Christmas Tree **Merry Berry**

- 1m tabletop tree
- o.6m wreath
- 2.7m garland

# Traditional Christmas Tree **Enchanted**

- 1m tabletop tree
- o.6m wreath
- 2.7m garland

# Traditional Christmas Tree **Christmas Party**

• 2.7m garland • 1m tabletop tree

• 0.6m wreath Desk Floral

 $\cdot$  1m tabletop tree  $\cdot$  2.7m garland

• 0.6m wreath

• Desk Floral

# Traditional Christmas Tree **Traditional Gold**

• 1m tabletop tree • 2.7m garland

• 0.6m wreath Desk Floral

## Traditional Christmas Tree **Emerald Eve**

• 1m tabletop tree • 2.7m garland

• 0.6m wreath

Desk Floral

# Traditional Christmas Tree **Royal Cracker**

- 1m tabletop tree
- o.6m wreath
- 2.7m garland

## Traditional Christmas Tree

**Traditional Red and Gold** 

• 1m tabletop tree • 2.7m garland

• 0.6m wreath