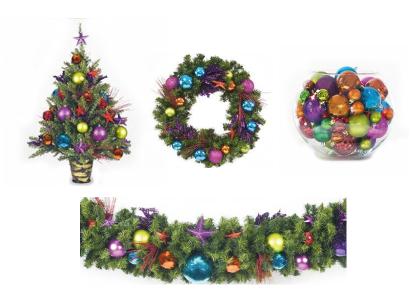

# Luxury Christmas Tree **Frosty Morning**

- 1m tabletop tree 2.7m garland
- o.6m wreath Desk Floral

All trees come with LED lights and tree skirts

# Luxury Christmas Tree Candy Cane

• 1m tabletop tree • 2.7m garland

• o.6m wreath • Desk Floral

# Luxury Christmas Tree Champagne Fizz

- 1m tabletop tree 2.7m garland
- o.6m wreath