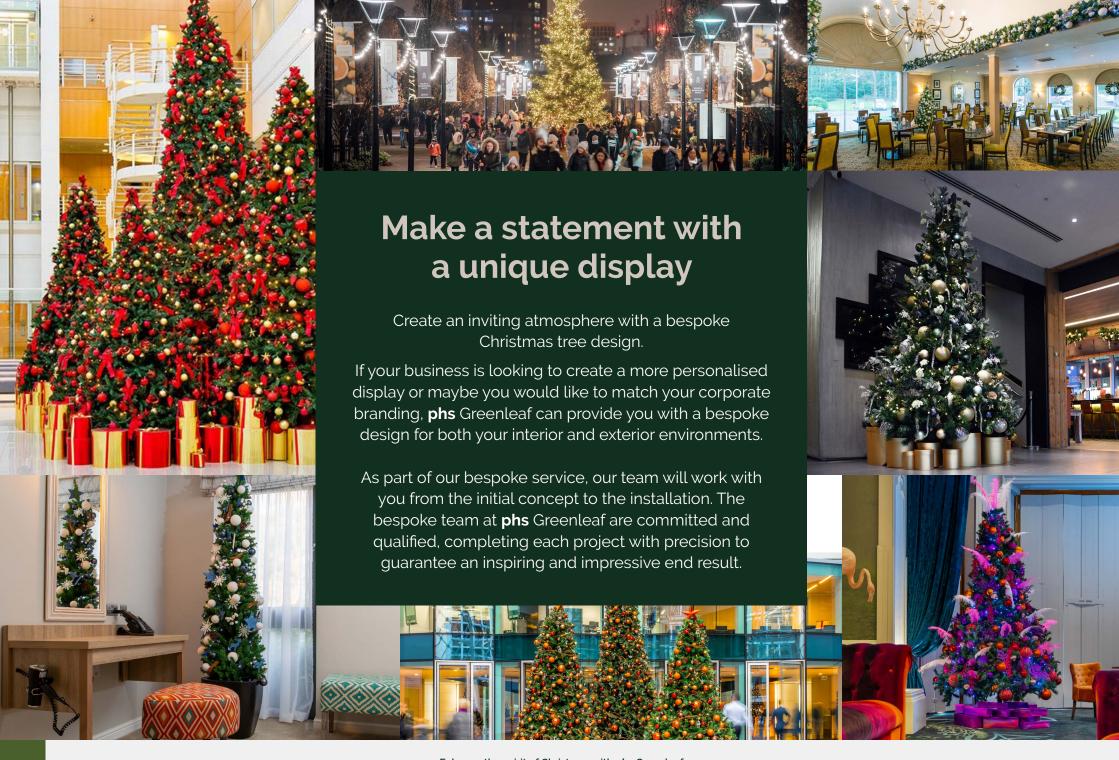

# Rental Christmas Trees for Commercial Businesses

Christmas is one of the busiest times of year for most businesses. By renting your Christmas tree from **phs** Greenleaf, you'll have one less thing to worry about.

Trees are available in a range of heights and designs, with real and artificial options to choose from.

#### Step 1:

Choose from one of our show stopping tree designs, or work with an interior designer to create a bespoke tree design.

#### Step 2:

Add matching accessories to brighten up the whole of your premises.

#### Step 3:

Your tree will be installed and set-up in your chosen location as part of the rental service.

#### Step 4:

Once Christmas is over, **phs**Greenleaf technicians will come back to take down and collect your tree.