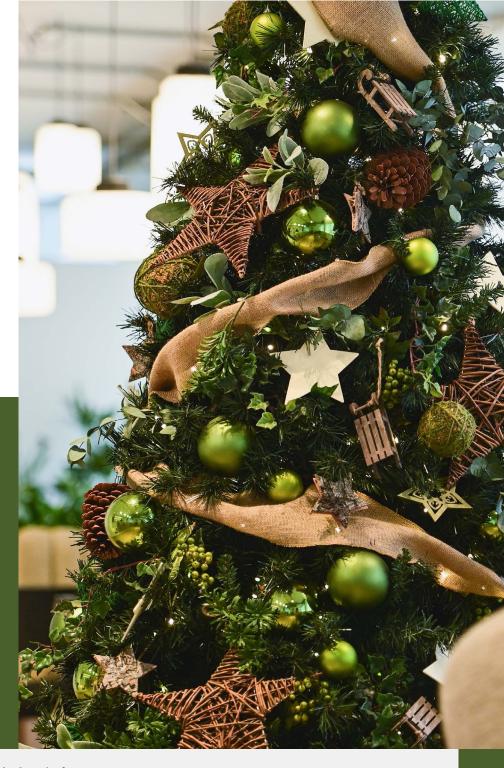

## Introducing The Festive Forage...

#### The Perfect Hybrid of Tradition and Innovation

This festive season, allow us to expand your sustainability portfolio. Our unique and woodland-inspired design combines rustic charm with sustainability to create a truly special tree that is sure to be the centrepiece of any room.

Designed with the planet in mind, we have carefully crafted our Festive Forage tree to reflect our love and passion for planting using a selection of natural recyclable, re-used and much-loved decorations - perfect for those who want to make an eco-friendly statement.