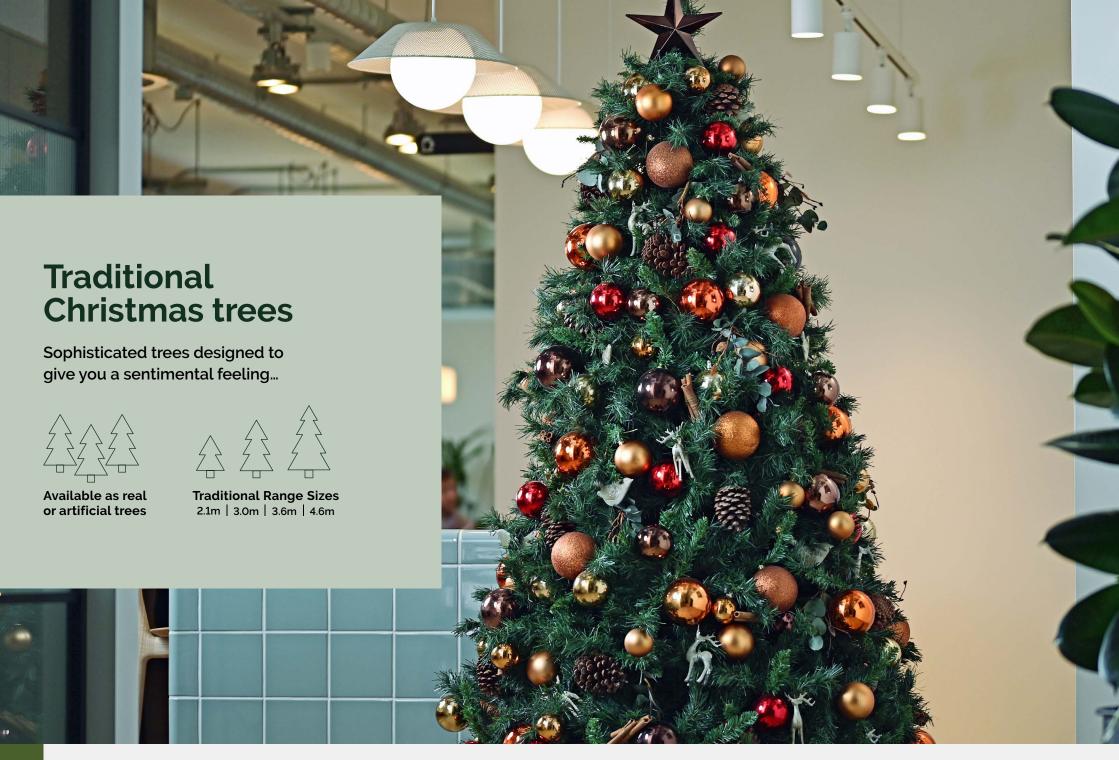

# Traditional Christmas Tree **Merry Berry**

- 1m tabletop tree
- o.6m wreath
- 2.7m garland

# Traditional Christmas Tree **Enchanted**

- 1m tabletop tree
- o.6m wreath
- 2.7m garland

# Traditional Christmas Tree **Christmas Party**

• 2.7m garland • 1m tabletop tree

• 0.6m wreath Desk Floral

 $\cdot$  1m tabletop tree  $\cdot$  2.7m garland

• 0.6m wreath

• Desk Floral

# Traditional Christmas Tree **Traditional Gold**

• 1m tabletop tree • 2.7m garland

• 0.6m wreath Desk Floral

## Traditional Christmas Tree **Emerald Eve**

• 1m tabletop tree • 2.7m garland

• 0.6m wreath

Desk Floral

# Traditional Christmas Tree **Royal Cracker**

- 1m tabletop tree
- o.6m wreath
- 2.7m garland

## Traditional Christmas Tree

**Traditional Red and Gold** 

• 1m tabletop tree • 2.7m garland

• 0.6m wreath