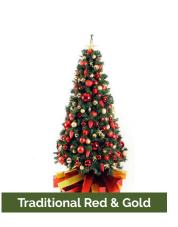

## Traditional Christmas Tree

**Traditional Red and Gold** 

• 1m tabletop tree • 2.7m garland

• 0.6m wreath