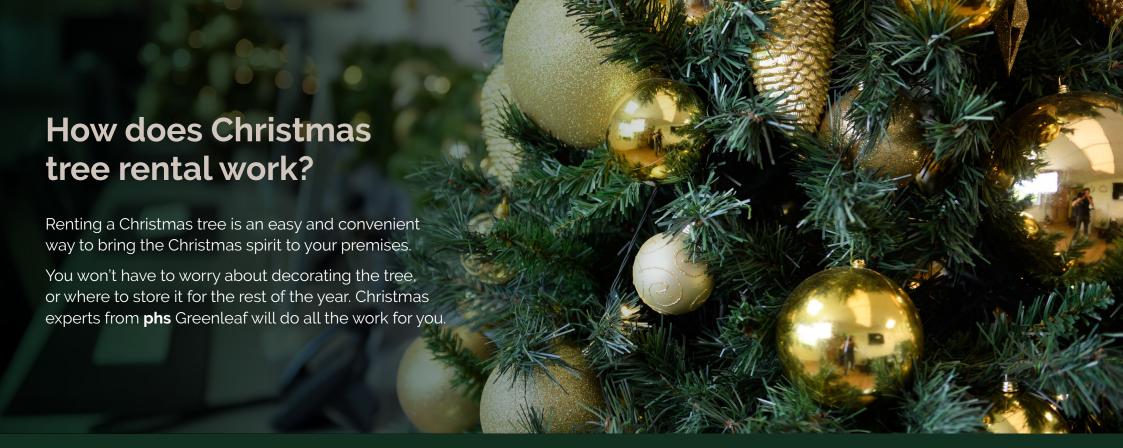

# Rental Christmas Trees for Commercial Businesses

Christmas is one of the busiest times of year for most businesses. By renting your Christmas tree from **phs** Greenleaf, you'll have one less thing to worry about.

Trees are available in a range of heights and designs, with real and artificial options to choose from.

## Rental packages include:

A fully decorated Christmas tree with LED lights

Delivery, installation, and post-Christmas pick up