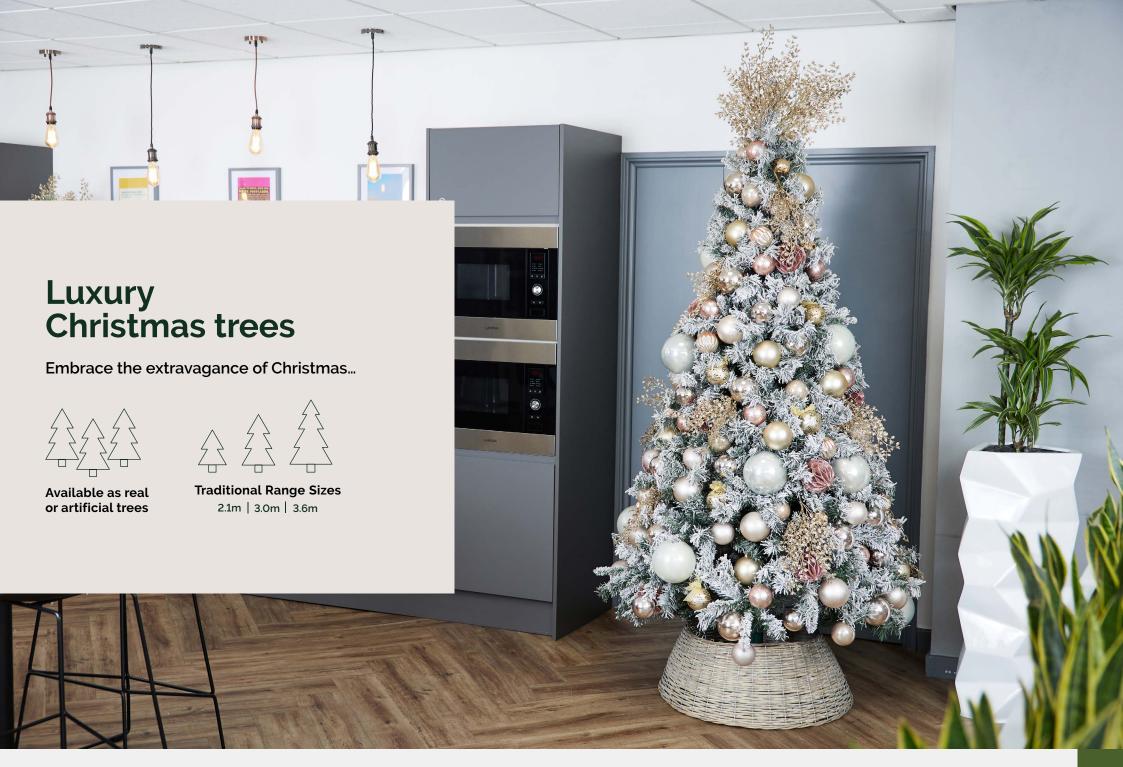

# Luxury Christmas Tree **Frosty Morning**

- 1m tabletop tree 2.7m garland
- o.6m wreath Desk Floral

All trees come with LED lights and tree skirts