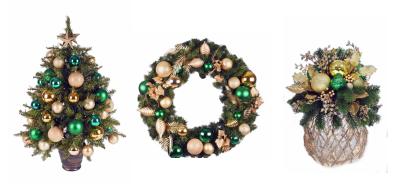

# Traditional Christmas Tree **Merry Berry**

- 1m tabletop tree
- o.6m wreath
- 2.7m garland

# Traditional Christmas Tree **Enchanted**

- 1m tabletop tree
- o.6m wreath
- 2.7m garland

# Traditional Christmas Tree **Christmas Party**

• 2.7m garland • 1m tabletop tree

• 0.6m wreath Desk Floral

 $\cdot$  1m tabletop tree  $\cdot$  2.7m garland

• 0.6m wreath

• Desk Floral

# Traditional Christmas Tree **Traditional Gold**

• 1m tabletop tree • 2.7m garland

• 0.6m wreath Desk Floral

## Traditional Christmas Tree **Emerald Eve**

• 1m tabletop tree • 2.7m garland

• 0.6m wreath

Desk Floral

# Traditional Christmas Tree **Royal Cracker**

- 1m tabletop tree
- o.6m wreath
- 2.7m garland

## Traditional Christmas Tree

**Traditional Red and Gold** 

• 1m tabletop tree • 2.7m garland

• 0.6m wreath