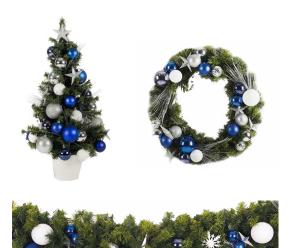

# Traditional Christmas Tree **Merry Berry**

- 1m tabletop tree
- o.6m wreath
- 2.7m garland

# Traditional Christmas Tree **Enchanted**

- 1m tabletop tree
- o.6m wreath
- 2.7m garland

# Traditional Christmas Tree **Christmas Party**

• 2.7m garland • 1m tabletop tree

• 0.6m wreath Desk Floral

 $\cdot$  1m tabletop tree  $\cdot$  2.7m garland

• 0.6m wreath

• Desk Floral

# Traditional Christmas Tree **Traditional Gold**

• 1m tabletop tree • 2.7m garland

• 0.6m wreath Desk Floral

## Traditional Christmas Tree **Emerald Eve**

• 1m tabletop tree • 2.7m garland

• 0.6m wreath

Desk Floral

# Traditional Christmas Tree **Royal Cracker**

- 1m tabletop tree
- o.6m wreath
- 2.7m garland

## Traditional Christmas Tree

**Traditional Red and Gold** 

• 1m tabletop tree • 2.7m garland

• 0.6m wreath