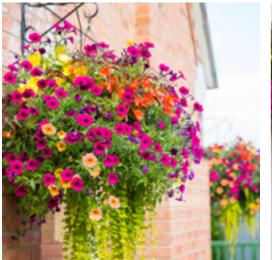

### Summer Cocktail

Fuchsia Jack Shahan

Begonia Illumination Mixed

Lysmachia Aurea

Impatiens Dezire Coral

## Summer Cocktail

A rich and dynamic display with trailing foliage and a captivating Mediterranean colour palette.